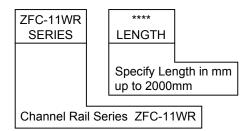

OPTIONAL ACCESSORIES (Order Separate)

Metal Mounting Clip JKL Part No. ZRC-11WR-MC CHANNEL LENGTH PART NO. ORDERING GUIDE

JKL Part Number Example: ZFC-11WR-1000 Channel Series with 1 Meter (1000mm) Length.