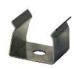

OPTIONAL ACCESSORIES (Order Separate)

Metal Mounting Clip JKL Part No. ZRC-11WR-MC CHANNEL LENGTH PART NO. ORDERING GUIDE

JKL Part Number Example: ZFC-11WR-1000 Channel Series with 1 Meter (1000mm) Length.