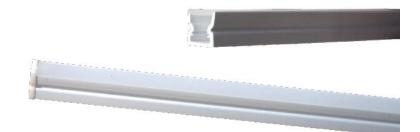

## LED PLASTIC WATER RESISTANT RAIL WITH COVER

## FEATURES

IP68 Water Resistant.

Only available with Diffused Frost Lens.

Available up to 2 meters in length.

Each Rail includes 2 End Caps.