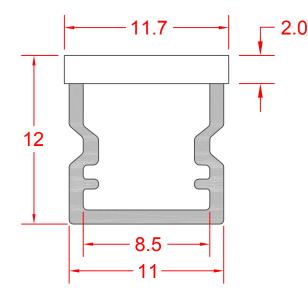

## NOTES:

- 1. Rail Material Light Dense PMMA.
- 2. Lens Material Milk White PMMA.
- 3. Operating Temperature -26°C to +60°C.
- 4. Can be used with JKL parts, ZRS-8480 MULTI, ZFS-85000HD-MULTI, ZFS-84000 MULTI.

Consult with JKL for availability of Lengths on hand for immediate needs.

|             |                                    |                | METRIC                                            |                        | SIONS ARE<br>(INCHES) |       | JKL COMPONENTS CORPORATION |             |                  |         |        |        |
|-------------|------------------------------------|----------------|---------------------------------------------------|------------------------|-----------------------|-------|----------------------------|-------------|------------------|---------|--------|--------|
|             |                                    |                | $\oplus$                                          | TOLERANCE<br>OTHERWISE | SPECIFIED             | TITLE |                            | ATER RESIS  |                  |         |        | IUN    |
| С           | BACK TO RELEASED SPECS             | 3/30/16        | THIRD ANGLE                                       | 2 PL +/-               |                       |       |                            | NEL RAILS V | -                | -       | -      |        |
| B           | FEATURES DELETE & ADD NEW          | 2/1/16         | PROJECTION<br>DRAWN BY                            | ANGLE +/-              | DATE                  | SIZE  |                            |             | VIIII 2          |         | 5/11 0 |        |
| A           | CHANGE NOTES & ADD OPTIONAL ACCESS | 8/5/15         | L. WENGSTROM                                      |                        |                       | · •   | 55335                      |             | ZFC-             | 11WR    | MULTI  |        |
|             | RELEASED & CANCEL PL-1407-05       | 9/3/14         |                                                   |                        | 3/30/16               | A     |                            | RELEASED    |                  |         |        | SHEET  |
| REV.<br>NO. | DESCRIPTION/ECO<br>NIIMBER         | APPV'D<br>DATE | - CAD DRAWING -<br>MANUAL REVISIONS NOT PERMITTED |                        |                       | SCALE |                            | DATE 9/3/14 | REVISION<br>DATE | 3/30/16 | NO. C  | 1 OF 1 |